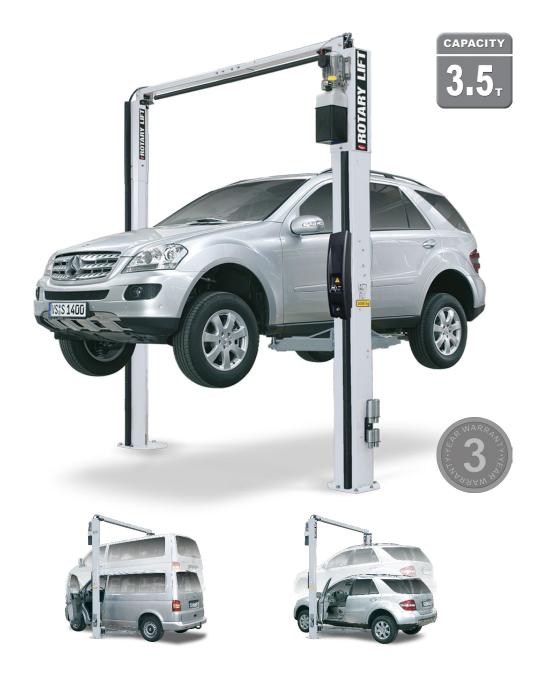

## SPOA3T **Two Post Lift**

Introducing the Rotary SPOA3T two-post lift. The 3T offers maximum clearance width with minimal external dimensions. The asymmetric column and support arm design also allow a large reception area capable of a flexible pick-up range from SMART to large vans (e.g. VW T6 long.) The control system is available in a manual and an electric version, as well as different column heights.

- Fully hydraulic.
- Asymmetric design.
- 3.5 tonne capacity.

- Baseless design.
- Standard or sports car setting.
- 3 years manufacturer warranty.

| MODEL          | WIDTH  | HEIGHT | CAPACITY |
|----------------|--------|--------|----------|
| SPOA3TM-EH1    | 3000mm | 3865mm | 3.5T     |
| SPOA3TM-AP-EH1 | 3200mm | 3865mm | 3.5T     |
| SPOA3TM-SC-EH1 | 3200mm | 3865mm | 3.5T     |
| SPOA3TS-EH1    | 3000mm | 3865mm | 3.5T     |
| SPOA3TS-AP-EH1 | 3200mm | 3865mm | 3.5T     |
| SPOA3TS-SC-EH1 | 3200mm | 3865mm | 3.5T     |