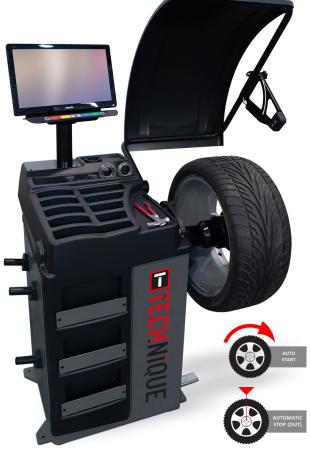

## TECHNIQUE T2030-3D Wheel Balancer

The Technique T2030-3D is a Fully automatic 3D Balancer designed to fit into any high volume tyre shop. Laser pointing accuracy for weight positioning, the Calliper arm and 3D Sonar arm gives quick automatic distance, diameter and rim width measurements.

- 19" industrial monitor.
- Run out measurement.
- Eco Weight balancing system.
- Motorised fully automatic wheel balancer.
- Laser Pointer for accurate weight position.
- 3D Sonar arm built into the hood for automatic width measurement.

- Automatic distance and diameter measured from the caliper arm.
- Double LED lights for the inside of the rim.
- Quick automatic programme function.
- Automatic braking for both outside and inside weight position.
- Additional manual foot brake.

Standard Accessories Kit Included: Standard Cones(x4), hand-wheel quick fit clamps, pliers, wheel width calliper and 4WD cone adaptor.

Auto distance and diameter measurement.

Double LED placement.

LASER-BLADE weight positioning.