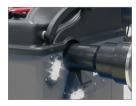

- Automatic distance and diameter measured from the caliper arm.
- Double LED lights for the inside of the rim.
- Quick automatic programme function.
- Automatic braking for both outside and inside weight position.
- Additional manual foot brake.

Standard Accessories Kit Included: Standard Cones(x4), hand-wheel quick fit clamps, pliers, wheel width calliper and 4WD cone adaptor.

Auto distance and diameter measurement.

Double LED placement.

LASER-BLADE weight positioning.