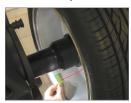

- 19" industrial monitor.
- Run out measurement.
- Eco Weight balancing system.
- Motorised fully automatic wheel balancer.
- Laser Pointer for accurate weight position.
- 3D Sonar arm built into the hood for automatic width measurement.

Standard Accessories Kit Included: Standard Cones(x4), hand-wheel quick fit clamps, pliers, wheel width calliper and 4WD cone adaptor.

Auto distance and diameter measurement.

Double LED placement.

LASER-BLADE weight positioning.