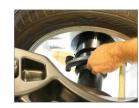

- Automatic distance and diameter measured from the caliper arm.
- Double LED lights for the inside of the rim.
- Quick automatic programme function.
- Automatic braking for both outside and inside weight position.
- Additional manual foot brake.

Standard Accessories Kit Included: Standard Cones(x4), hand-wheel quick fit clamps, pliers, wheel width calliper and 4WD cone adaptor.

Auto distance and diameter measurement.

Double LED placement.

LASER-BLADE weight positioning.