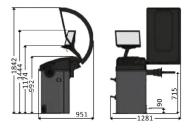

| Rim Diameter         | 10" - 26" Automatic  |
|----------------------|----------------------|
| Rim Width            | 1.5" - 22"           |
| Max Wheel Weight     | 70kg                 |
| Read-out Accuracy    | 1g                   |
| Cycle Time           | 6 seconds            |
| Rotation Speed (RPM) | < 100                |
| Power Supply         | 110-230v / 50-60/1ph |