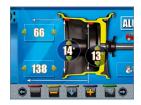

| Rim Diameter         | 10" - 26" Automatic  |
|----------------------|----------------------|
| Rim Width            | 1.5" - 22"           |
| Max Wheel Weight     | 70kg                 |
| Read-out Accuracy    | 1g                   |
| Cycle Time           | 6 seconds            |
| Rotation Speed (RPM) | < 100                |
| Power Supply         | 110-230v / 50-60/1ph |