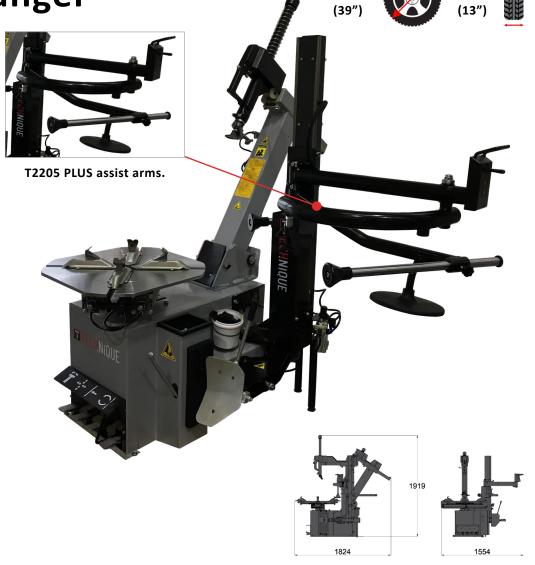

## TECHNIQUE T2205 Tyre Changer

Introducing the Technique T2205 entry level tyre changer, ideal for small businesses and workshops were space is precious.

The power assisted tilt-back arm design with 3 position clamping jaws, powerful bead breaker and an optional 3-point air assistance arm (T2205-PLUS), all aid in changing the modern tyre easily, including run-flat tyres.

The Technique T2205 PLUS assist arms offers assistance in changing the modern tyre easily, including run-flat tyres.

- Rim clamping range external: 10" 22".
  - Rim clamping range from internal: 12" 24".
- Max tyre diameter: 1000mm (39")
- Max tyre width: 355mm (13")
- Bead breaking power: 3000kg.
- Single phase motor.