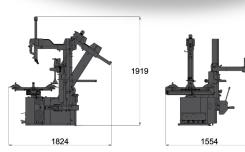

1050mm

(41")

381mm (15")

**Protection covers** for bead breaker & jaws included.

Pneumatic side assist arm.

Two position fast bead breaker.

Easy removable pedal box.