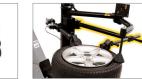

1050mm

(41")

381mm (15")

**Protection covers** for bead breaker & jaws included.

Pneumatic side assist arm.

Two position fast bead breaker.

Easy removable pedal box.