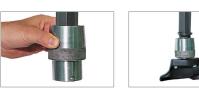

**Optional quick** release kit.

**Optional plastic** head.

**Optional bead** 

roller.

**Optional raised** spoke head.

| Motor                                | 0,75 Kw - 230/400V (50-60Hz) - 3ph |
|--------------------------------------|------------------------------------|
| Chuck rotation speed (rev/min)       | 7,3 rpm / 6,5/13 rpm               |
| Max torque to chuck                  | 1200 Nm (885 FtLbs)                |
| External clamping                    | 11"-22"                            |
| Internal clamping                    | 13"-24.5"                          |
| Tool working span                    | 8"-32"                             |
| Max tyre diameter                    | 1050 mm (41")                      |
| Max rim width                        | 318 mm (15")                       |
| Bead breaker cylinder power @ 12 bar | 3600 kg (8000 lbs)                 |