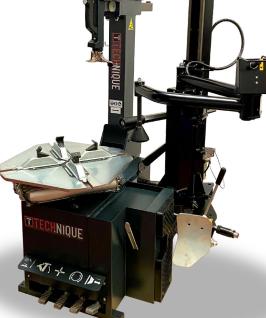

## **TECHNIQUE T2210-PRO Tyre Changer**

The Technique T2210-PRO Fully automatic 24" tyre changer will meet the highest of demands from any operator.

The side assist arm is supplied with two adaptor arms with an option of an extra roller for lifting the bottom bead.

- Side bead breaker with adjustment for wider wheels. .
- High turret for up to 15" wide wheels. .
- 10"-24" turntable clamping. •
- Plastic inserts for rim protection, plastic jaws and . bead breaker cover.
- Single phase motor 3 pin plug. •
- Air supply 8-10 bar 115-145 psi. .