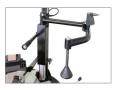

## **TECHNIQUE T2210-PRO Tyre Changer**

The Technique T2210-PRO Fully automatic 24" tyre changer will meet the highest of demands from any operator.

The side assist arm is supplied with two adaptor arms with an option of an extra roller for lifting the bottom bead.