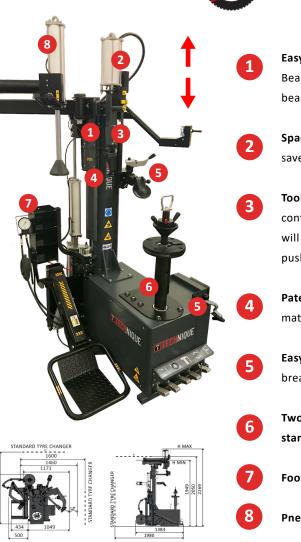

The memory function allows the vertical roller bead breaker and demount head to go back to the same rim position at the push of a pedal.

The height adjustable center post clamping system allows for reverse rims to be positioned without any damage to your customers rim. The variable speed motor allows slower speeds for low profile tyres.

- Memory positioning of demount head and bead breaker. .
- Adjustable height center post clamping.

.

Variable speed motor for the tight tyres.

Conventional side bead breaker.

Integral pneumatic wheel lift.

Vertical roller bead breaker.

٠

- . Space saving vertical turret as no tilt back required.
- Side assist arm. ٠

| Rotation Speed (rev/min)              | 7,3 6,5/13 (V) 0-16 (D)   |
|---------------------------------------|---------------------------|
| Max Torque                            | 1200 Nm                   |
| Recommended Air Supply                | 8 / 10 bar                |
| Max Wheel Diameter                    | 45"/1143 mm               |
| Max Wheel Width                       | 381 mm (15")              |
| Max Side Shovel Bead Loosener Opening | 432 mm (17")              |
| Handles Wheels From                   | 10″- 26″                  |
| Rotation Motor                        | 1,5 Kw inv.+ 0,75kw motor |
| Bead Loosener Power (roller)          | 1200 kg (2645 lbs)        |
| Bead Loosener Power (side shovel)     | 3600 kg (7900 lbs)        |
| Noise Level                           | <80db                     |

Max: 45"

(1143mm)

Easy Demount Head (Upper Bead): Bead controls up and down and the bead is demounted.

(581mm)

10" - 26"

Space saver: Post with vertical space saver movement.

Tool memory: Rim edge memory controls. Place it first time, then it will go back to same position by just pushing a pedal.

Patented tool: In plastic anti scratch material.

Easy bead breaking: 380 degree breaker and alternative side breaker.

Two position locking plate for standard or reverse rims.

Foot pedal tyre inflation.

Pneumatic assist arm.