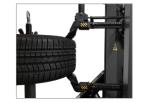

Complete with a double roller bead breaker pushing system, the tyre bead is breaked quickly and safely by two opposed and synchronised disks. The center post locking with floating plate (patented), suitable also for reverse rims, offers a self-locking mechanism that reduces the effort of the operator.

Double roller bead breakers.

Cable free design.

Assisted synchronised arms.

Upper mounting head.

User friendly console.

**Optional wheel** lift.