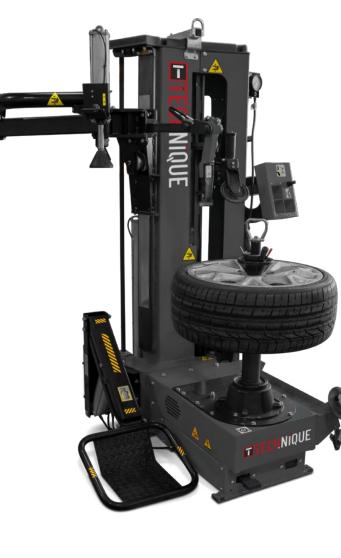

## **TECHNIQUE T2225-M2 Tyre Changer**

The Technique T2225-M2 tyre changer is equipped with an innovative leverless tool (patented) that allows to work guickly and effortlessly even on new-concept and ultra-low profile tires, RUN-FLAT.

Complete with a double roller bead breaker pushing system, the tyre bead is breaked quickly and safely by two opposed and synchronised disks. The center post locking with floating plate (patented), suitable also for reverse rims, offers a self-locking mechanism that reduces the effort of the operator.

Double roller bead breakers.

Cable free design.

Assisted synchronised arms.

Upper mounting head.

User friendly console.

**Optional wheel** lift.