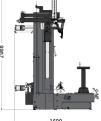

## **TECHNIQUE T2225-M2 Tyre Changer**

The Technique T2225-M2 tyre changer is equipped with an innovative leverless tool (patented) that allows to work guickly and effortlessly even on new-concept and ultra-low profile tires, RUN-FLAT.

Complete with a double roller bead breaker pushing system, the tyre bead is breaked quickly and safely by two opposed and synchronised disks. The center post locking with floating plate (patented), suitable also for reverse rims, offers a self-locking mechanism that reduces the effort of the operator.

Double roller bead breakers.

Cable free design.

Assisted synchronised arms.

Upper mounting head.

User friendly console.

**Optional wheel** lift.