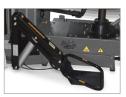

Complete with a double roller bead breaker pushing system, the tyre bead is breaked quickly and safely by two opposed and synchronised disks. The center post locking with floating plate (patented), suitable also for reverse rims, offers a self-locking mechanism that reduces the effort of the operator.

Double roller bead breakers.

Cable free design.

Assisted synchronised arms.

Upper mounting head.

User friendly console.

**Optional wheel** lift.