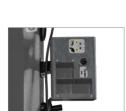

Double roller bead breakers.

Cable free design.

Assisted synchronised arms.

Upper mounting head.

User friendly console.

**Optional wheel** lift.