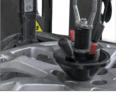

Complete with a double roller bead breaker pushing system, the tyre bead is breaked quickly and safely by two opposed and synchronised disks. The center post locking with floating plate (patented), suitable also for reverse rims, offers a self-locking mechanism that reduces the effort of the operator.