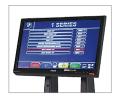

20" full colour TFT monitor.

**Bluetooth** ■

Full colour printer.

Drawer to store clamps and other accessories.

Supports house measuring heads and recharge batteries.

Keyboard with remote control function.