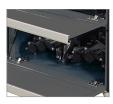

LED signal repeaters on each measuring head.

Infa-red measuring heads (pictured right) powered by long life rechargeable batteries.