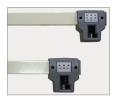

LED signal repeaters on each measuring head.

Infa-red measuring heads (pictured right) powered by long life rechargeable batteries.