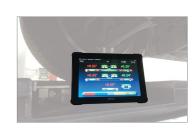

Android tablet connects wirelessly to the 8 head CCD measuring heads thanks to state of the art software.

Send reports to customers email instantly complete with photos of vehicle.

Magnetic clips to mount tablet whilst under the vehicle.

Use hook to hang the tablet anywhere around the vehicle.

Rubber boot for anti slip surfaces.