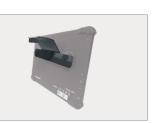

Android tablet connects wirelessly to the 8 head CCD measuring heads thanks to state of the art software.

Send reports to customers email instantly complete with photos of vehicle.

Magnetic clips to mount tablet whilst under the vehicle.

Use hook to hang the tablet anywhere around the vehicle.

Rubber boot for anti slip surfaces.