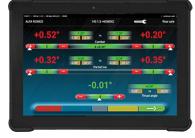

- 8 CCD wheel alignment system. .
- **Completely wireless.**

Available on iOS and Android OS.

- Send reports via email to customers. .
- Reduced installation and setup time.

| Technical features | Accuracy | Measuring range | Total measuring range |
|--------------------|----------|-----------------|-----------------------|
| Front axle         |          |                 |                       |
| Total toe          | +/- 2'   | +/- 2°          | +/- 20°               |
| Partial toe        | +/- 1'   | +/- 1°          | +/- 20'               |
| Set-back           | +/- 2'   | +/- 2°          | +/- 5°                |
| Camber             | +/- 2'   | +/- 3°          | +/- 10°               |
| Caster             | +/- 5'   | +/- 10°         | +/- 18°               |
| King-pin           | +/- 5'   | +/- 10°         | +/- 18°               |
| Rear axle          |          |                 |                       |
| Total toe          | +/- 2'   | +/- 2°          | +/- 20°               |
| Partial toe        | +/- 1'   | +/- 1°          | +/- 20°               |
| Set-back           | +/- 2'   | +/- 2°          | +/- 5°                |
| Camber             | +/- 2'   | +/- 3°          | +/- 10°               |
| Thrust angle       | +/- 2'   | +/- 2°          | +/- 5°                |