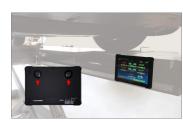

This unique system requires no cabinet within the workshop. The handheld android Tablet connects to the New slim line 8 camera CCD measurement heads via its own dedicated Wi-Fi point.

The measurement heads are stored on a wall mounted charging station so there is no need for a bulky cabinet. Each measuring head has its own touch pad remote control built in. The Wi-Fi system allows you to use this system on several lifts within the same workshop.

## WANT TO FIND OUT MORE? GET IN TOUCH WITH US TODAY!

(01295) 768373 🔘 enquiries@bullworthy.co.uk 🔘 www.bullworthy.co.uk

Wall mounted storage panels for charging the sensors and the wireless tablet.