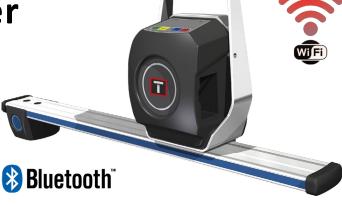

## **TECHNIQUE** T2420-WiFi Wheel Aligner

Introducing a completely new concept of CCD wheel alignment system. Totally PC-free, tests can be carried out from a handheld device through a Wi-Fi connection.

This unique system requires no cabinet within the workshop. The handheld android Tablet connects to the New slim line 8 camera CCD measurement heads via its own dedicated Wi-Fi point.

The measurement heads are stored on a wall mounted charging station so there is no need for a bulky cabinet. Each measuring head has its own touch pad remote control built in. The Wi-Fi system allows you to use this system on several lifts within the same workshop.

- 8 CCD wheel alignment system. .
- **Completely wireless.**

Available on iOS and Android OS.

- Send reports via email to customers. .
- Reduced installation and setup time.

| Technical features | Accuracy | Measuring range | Total measuring range |
|--------------------|----------|-----------------|-----------------------|
| Front axle         |          |                 |                       |
| Total toe          | +/- 2'   | +/- 2°          | +/- 20°               |
| Partial toe        | +/- 1'   | +/- 1°          | +/- 20'               |
| Set-back           | +/- 2'   | +/- 2°          | +/- 5°                |
| Camber             | +/- 2'   | +/- 3°          | +/- 10°               |
| Caster             | +/- 5'   | +/- 10°         | +/- 18°               |
| King-pin           | +/- 5'   | +/- 10°         | +/- 18°               |
| Rear axle          |          |                 |                       |
| Total toe          | +/- 2'   | +/- 2°          | +/- 20°               |
| Partial toe        | +/- 1'   | +/- 1°          | +/- 20°               |
| Set-back           | +/- 2'   | +/- 2°          | +/- 5°                |
| Camber             | +/- 2'   | +/- 3°          | +/- 10°               |
| Thrust angle       | +/- 2'   | +/- 2°          | +/- 5°                |