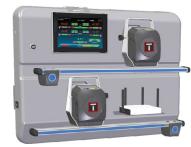

## WANT TO FIND OUT MORE? GET IN TOUCH WITH US TODAY!

(01295) 768373 🔘 enquiries@bullworthy.co.uk 🔘 www.bullworthy.co.uk

Wall mounted storage panels for charging the sensors and the wireless tablet.