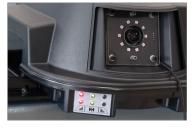

High resolution megapixel camera.

Digital display.

LED repeater for guided measurements without monitor.

Patented 3DT target (Solid Vision Technology.)

3 point + quick locking system for quick setup.