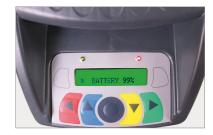

High resolution megapixel camera.

Digital display.

LED repeater for guided measurements without monitor.

Patented 3DT target (Solid Vision Technology.)

3 point + quick locking system for quick setup.