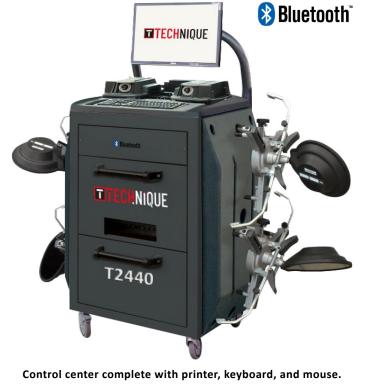

- Control centre Printer, keyboard and mouse.
- 2 x Bluetooth camera heads with keypad controls and LED display.
- 2 x spare rechargeable batteries.
- 4 x 3 point Pro wheel clamps as standard with Megapixel 3D targets.