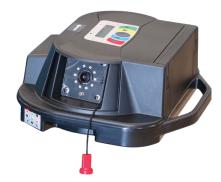

## TECHNIQUE T2440-3D Wheel Aligner

Brake pedal device.

Steering wheel lock.

24 month warranty.

2 x turn plates.

The Technique T2440 Bluetooth 3D wheel aligner is a practical fast and easy to use 3D wheel aligner. The Clever 3D Technology eliminates the requirement for roll back on a vehicle lift unlike its competitors.

The Unique system with Quick Check and Bluetooth feature allows the system to be versatile and can be used anywhere within the workshop. This system can also be used on the floor, on a two post or a 4 post lift. ADAS Compatible - ADAS compatible front & rear axle measurements. Built in guided illustrations for adjustments in 3D animated images.

High resolution megapixel camera.

Digital display.

LED repeater for guided measurements without monitor.

Patented 3DT target (Solid Vision Technology.)

3 point + quick locking system for quick setup.