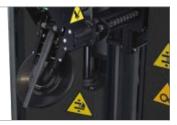

Double roller bead breakers.

Memory system with automatic head repositioning.

Sensor with automatic indent function.

Laser pointer that indicates proper head positioning.

Quick clamping lock for rims.