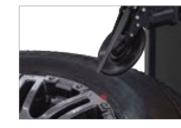

Double roller bead breakers.

Memory system with automatic head repositioning.

Sensor with automatic indent function.

Laser pointer that indicates proper head positioning.

Quick clamping lock for rims.