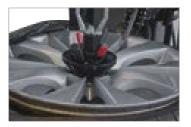

Double roller bead breakers.

Memory system with automatic head repositioning.

Sensor with automatic indent function.

Laser pointer that indicates proper head positioning.

Quick clamping lock for rims.