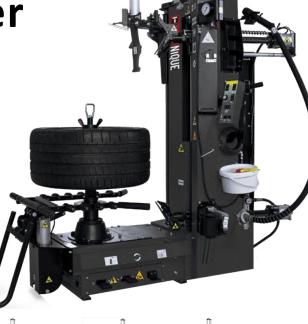

## **TECHNIQUE T2240-M3 Tyre Changer**

The Technique T2440-M3 is equipped with an innovative (patented) leverless head and advanced automatic functions, it lets you work quickly, precisely and without any effort also on UHP and Run-Flat tyres.

The configuration is already complete with all the major accessories, making it particularly suitable for tyre shops and car dealers.

- **Simple operations:** only one movement adjusts the diameter and position • of all three operating arms.
- Quick operations: Memory system - automatic head repositioning on rim edge.
- Safe operations: Effective and safe bead breaking protecting the tyre • sidewall and TPMS.