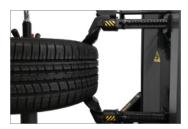

Double roller bead breakers.

Memory system with automatic head repositioning.

Sensor with automatic indent function.

Laser pointer that indicates proper head positioning.

Quick clamping lock for rims.