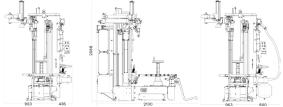

| Minimum Clamping Capacity | 10"       |
|---------------------------|-----------|
| Max Clamping Capacity     | 30"       |
| Max Rim Width             | 15″       |
| Max Wheel Diameter        | 1194mm    |
| Bead Breaker Force        | 12kN      |
| Rotation Speed            | 0 / 15rpm |
| Phases                    | 1         |
| Air Supply                | 8 bar     |
| Air Supply Max            | 10 bar    |