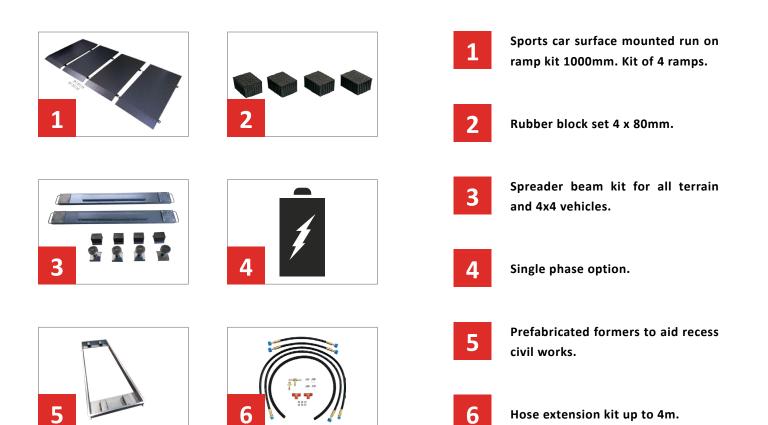

apacity of 3500kg's.
- 2 Each platform includes a suspended run-on-ramp capable of being locked into the level position. This enables each platform to be extended not just once, but twice for the ever increasing variants of vehicles. Platform range is 1460mm up to 2050mm.
- 3 The scissor platforms and bases incorporate generously sized self-lubricating sliders for reduced wear.
  - Increased size scissor framework for superior stability when lifting vehicles.
- 5

Galvanised scissor base to prevent corrosion when set into a recess.

- 40mm rubber lifting blocks set as standard.
  - Hydraulic levelling system with dual master (two cylinders per platform) for total safety without the need for mechanical latches. Platform realignment automatically set at each lifting cycle.

### ACCESSORIES



### **SPECIFICATIONS**



| T1210-35 SCISSOR LIFT |                               |
|-----------------------|-------------------------------|
| CAPACITY              | 3500kg                        |
| MOTOR                 | 3kW                           |
| POWER SUPPLY          | 230-400v 3ph 50-60Hz 230V 1ph |
|                       | 50Hz                          |



## **GET TO GRIPS** WITH YOUR **WORKSHOP TECHNIQUE**





MAIN OFFICE: UNIT 7, MANOR BUSINESS PARK, WOODFORD HALSE, NORTHAMPTONSHIRE, NN11 3UB.

Ċ,

01295) 768373 ወ enquiries@bullworthy.co.uk 🔇 www.bullworthy.co.uk