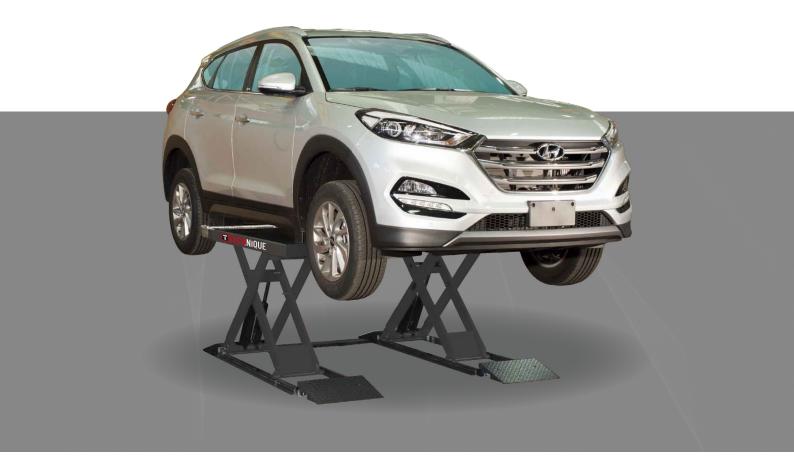

# T1210-35 SCISSOR LIFT

The TECHNIQUE range of 'mid-rise' double ram scissor lifts have been specifically designed for the ever growing fast fit market, tyre shops, body shops and for those workshops that lack sufficient roof space. For such a small lift, it is packed with some unique features that make the T1210-35 stand out in a crowd. No rigid moving bar between the platforms. The T1210-35 can be recessed in the same tradition as a full height scissor lift. Locking run on ramps allow the platform to be extend fore and aft of the platform area. The hydraulic synchronisation system with automatic levelling function prevents an uneven lifting or lowering of the load. The low collapsed height of the scissor lift means that the lifts can be surface mounted if required.

#### **FEATURES**

- Overall lifting capacity of 3500kg's.
- 2 Each platform includes a suspended run-on-ramp capable of being locked into the level position. This enables each platform to be extended not just once, but twice for the ever increasing variants of vehicles. Platform range is 1460mm up to 2050mm.
- 3 The scissor platforms and bases incorporate generously sized self-lubricating sliders for reduced wear.
  - Increased size scissor framework for superior stability when lifting vehicles.
- 5

Galvanised scissor base to prevent corrosion when set into a recess.

- 40mm rubber lifting blocks set as standard.
  - Hydraulic levelling system with dual master (two cylinders per platform) for total safety without the need for mechanical latches. Platform realignment automatically set at each lifting cycle.