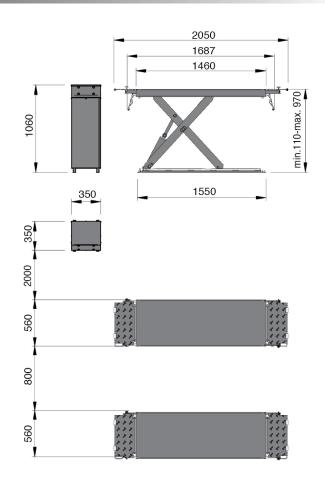

# T1210-35 SCISSOR LIFT

The TECHNIQUE range of 'mid-rise' double ram scissor lifts have been specifically designed for the ever growing fast fit market, tyre shops, body shops and for those workshops that lack sufficient roof space. For such a small lift, it is packed with some unique features that make the T1210-35 stand out in a crowd. No rigid moving bar between the platforms. The T1210-35 can be recessed in the same tradition as a full height scissor lift. Locking run on ramps allow the platform to be extend fore and aft of the platform area. The hydraulic synchronisation system with automatic levelling function prevents an uneven lifting or lowering of the load. The low collapsed height of the scissor lift means that the lifts can be surface mounted if required.

#### **FEATURES**

- Overall lifting capacity of 3500kg's.
- 2 Each platform includes a suspended run-on-ramp capable of being locked into the level position. This enables each platform to be extended not just once, but twice for the ever increasing variants of vehicles. Platform range is 1460mm up to 2050mm.
- 3 The scissor platforms and bases incorporate generously sized self-lubricating sliders for reduced wear.
  - Increased size scissor framework for superior stability when lifting vehicles.
- 5

Galvanised scissor base to prevent corrosion when set into a recess.

- 40mm rubber lifting blocks set as standard.
  - Hydraulic levelling system with dual master (two cylinders per platform) for total safety without the need for mechanical latches. Platform realignment automatically set at each lifting cycle.

### **SPECIFICATIONS**

| T1210-35 SCISSOR LIFT |                               |
|-----------------------|-------------------------------|
| CAPACITY              | 3500kg                        |
| MOTOR                 | 3kW                           |
| POWER SUPPLY          | 230-400v 3ph 50-60Hz 230V 1ph |
|                       | 50Hz                          |