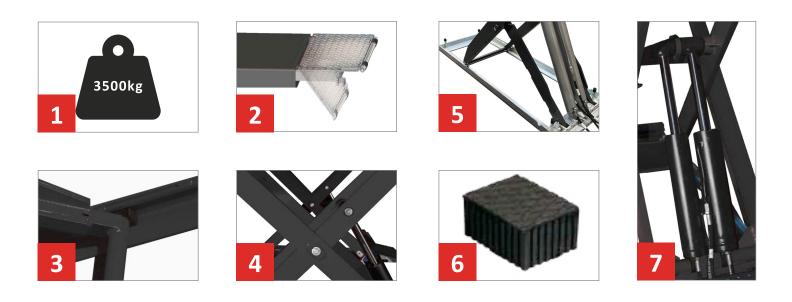

#### **FEATURES**

- Overall lifting capacity of 3500kg's.
- 2 Each platform includes a suspended run-on-ramp capable of being locked into the level position. This enables each platform to be extended not just once, but twice for the ever increasing variants of vehicles. Platform range is 1460mm up to 2050mm.
- 3 The scissor platforms and bases incorporate generously sized self-lubricating sliders for reduced wear.
  - Increased size scissor framework for superior stability when lifting vehicles.
- 5

Galvanised scissor base to prevent corrosion when set into a recess.

- 40mm rubber lifting blocks set as standard.
  - Hydraulic levelling system with dual master (two cylinders per platform) for total safety without the need for mechanical latches. Platform realignment automatically set at each lifting cycle.