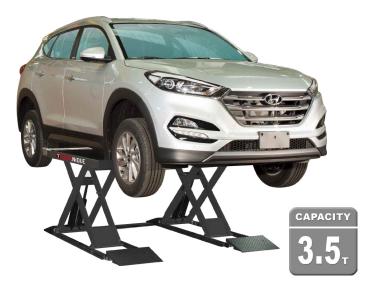

# T1210-35 SCISSOR LIFT

The TECHNIQUE range of 'mid-rise' double ram scissor lifts have been specifically designed for the ever growing fast fit market, tyre shops, body shops and for those workshops that lack sufficient roof space. For such a small lift, it is packed with some unique features that make the T1210-35 stand out in a crowd. No rigid moving bar between the platforms. The T1210-35 can be recessed in the same tradition as a full height scissor lift. Locking run on ramps allow the platform to be extend fore and aft of the platform area. The hydraulic synchronisation system with automatic levelling function prevents an uneven lifting or lowering of the load. The low collapsed height of the scissor lift means that the lifts can be surface mounted if required.

### **SPECIFICATIONS**

| T1210-35 SCISSOR LIFT |                               |
|-----------------------|-------------------------------|
| CAPACITY              | 3500kg                        |
| MOTOR                 | 3kW                           |
| POWER SUPPLY          | 230-400v 3ph 50-60Hz 230V 1ph |
|                       | 50Hz                          |